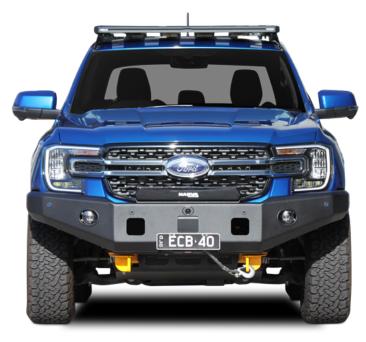

# LIFETIME WARRANTY • BUILT TO PERFORM • HI-TENSILE ALLOY

Shown with removable centre hoop.

## SINGLE HOOP WINCH BAR

Impact protection is just one of the benefits of this eye-catching single Hoop Winch Bar. The vehicle's front parking sensors and sonar are relocated into the Winch Bar channel so you can choose to keep the hoop affixed, or remove, and still retain full functionality of these important safety features. Functional in design and manufactured in Australia to suit our harsh Australian conditions. We're so confident about our alloy Winch Bars that we offer a lifetime warranty.

## REMOVEABLE CENTRE HOOP (OPTIONAL)

**CAMERA & SONAR RELOCATION KIT** 

RATED RECOVERY POINTS