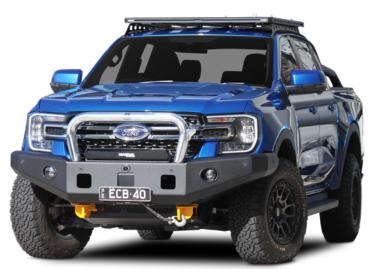

# LIFETIME WARRANTY • BUILT TO PERFORM • HI-TENSILE ALLOY

Shown with removable centre hoop.

## SINGLE HOOP WINCH BAR

Impact protection is just one of the benefits of this eye-catching single Hoop Winch Bar. The vehicle's front parking sensors and sonar are relocated into the Winch Bar channel so you can choose to keep the hoop affixed, or remove, and still retain full functionality of these important safety features. Functional in design and manufactured in Australia to suit our harsh Australian conditions. We're so confident about our alloy Winch Bars that we offer a lifetime warranty.

#### Bar Features:

- ADR Compliant
- Airbag Compatible
- Steel winch mounting system
- 6mm alloy channel
- Hi-tensile, corrosion resistant, alloy tube
- accommodates up to an 10,500 Lb low mount winch
- Won't affect new vehicle warranty
- Removeable 76mm x 4.75mm thick centre tube
- Removable rated recovery points
- Adds 67 kg with centre hoop and rated recovery points
- Lifetime Warranty