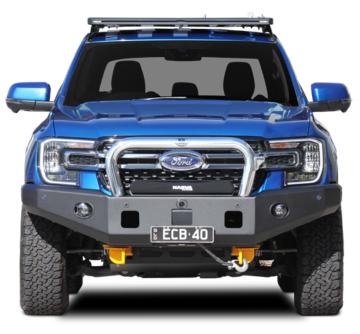

# LIFETIME WARRANTY • BUILT TO PERFORM • HI-TENSILE ALLOY

Shown with removable centre hoop.

## SINGLE HOOP WINCH BAR

Impact protection is just one of the benefits of this eye-catching single Hoop Winch Bar. The vehicle's front parking sensors and sonar are relocated into the Winch Bar channel so you can choose to keep the hoop affixed, or remove, and still retain full functionality of these important safety features. Functional in design and manufactured in Australia to suit our harsh Australian conditions. We're so confident about our alloy Winch Bars that we offer a lifetime warranty.

## REMOVEABLE CENTRE HOOP (OPTIONAL)

**CAMERA & SONAR RELOCATION KIT** 

RATED RECOVERY POINTS